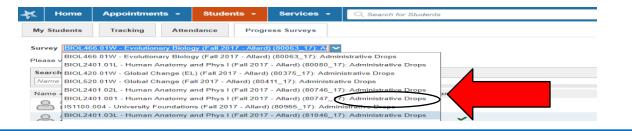

#### **Select Sections**

Select the section from the drop down menu that you would like to review. **Note: there may be more than one section/progress survey listed. Select the section for ADMINISTRATIVE DROPS.** 