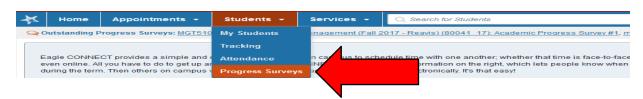

Progress Surveys can also be accessed by clicking on the **Students Tab** and then selecting **Progress Surveys.** 