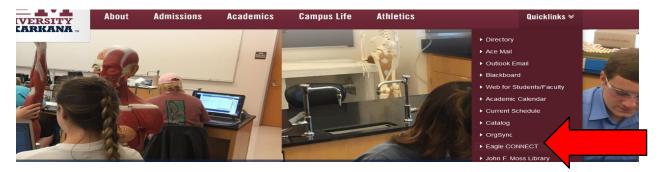

# **Preliminary Rosters-Eagle CONNECT**

Preliminary Day rosters will be submitted via Eagle CONNECT (formerly Starfish). You can access Eagle CONNECT multiple ways:

- Click on Eagle CONNECT under the Quicklinks menu at www.tamut.edu, or
- Access Eagle CONNECT directly at: www.tamut.edu/EagleCONNECT/, or
- Click on the survey link included in deployed email