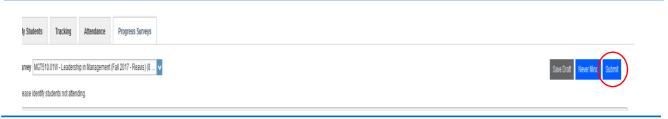

### **Submit Roster**

Once you have selected students for attendance/non-attendance click the **blue SUBMIT** icon above or below the class list. When the roster is submitted, it will be removed from the drop down menu.

\*All rosters should be submitted, even if all students are in attendance.