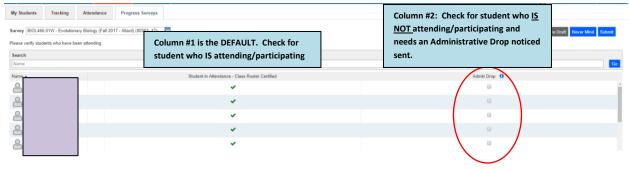

### **Select students**

- Student who have not attended/participated: check the box in the <u>second column</u> corresponding to the student name
- Students in attendance: green check mark should be displayed in <u>first column</u> for each student attending/participating

Note: The first column is the DEFAULT. You must check the Admin Drop column (2<sup>nd</sup> column) for any student that is <u>not attending/participating</u>.