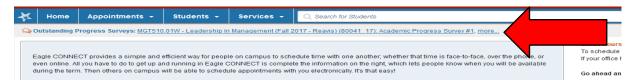

## **Progress Surveys**

Any outstanding progress surveys will be linked under the tabs and search field at the top of the screen.

Note: there is more than one type of progress survey. Please pay attention to which survey you are accessing.